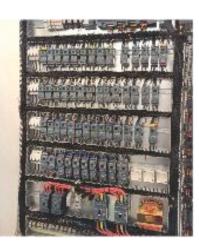

### - Electrical Works

Executing and supplying control panels, protection panels, low voltage distribution panels, and power factor panels, which are very important for factories to improve the power factor of electricity inside the factory, that means every part enters an electric current is the amount of voltage required for the operation area, and from it, no less than 20% of energy is saved.

Execution and supply are carried out according to the customer's request, special drawings, or the operation of the board on the place and equipment required for it.

- Supply and installation of alarms, fire extinguishers and electronic doors.
- Supply and installation of surveillance cameras, internal exchanges and audio systems.
- Supply and installation of cladding (Aluminum Composite Panel).