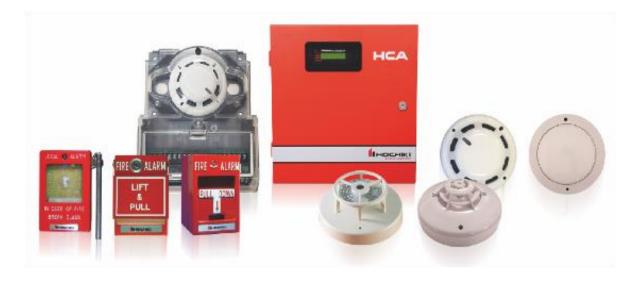

### **CONVENTIONAL FIRE ALARM PRODUCTS**

## **Conventional Fire Detection**

Hochiki's CDX range offers one of the most extensive product portfolios available, providing solutions for most conventional fire detection applications as well as security systems, due to its wide operating voltage range (9.5-30 VDC).