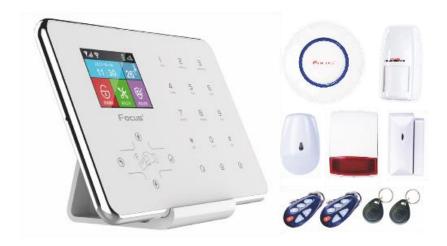

HA-IIGW Color LCD Display (WIFI GPRS Intruder Alarm Security System)

HA-IIGW is a DIY, self monitoring home security system, with Wifi and GSM network.2.8" TFT color display, with voice list text menu for all operations. Adding wireless devices and WiFi cameras via the app as soon as you connect to your Router, free cloud services all over the world. Users remote control via SMS, App and CMS client, which are all around to give home more protection.

- An integrated system to protect against theft, fire and environmental risks.
- Multiple models to suit all needs.
- Easy to install and maintain.
- Touch user interface with a sleek and modern design.
- Wireless signal range up to 150 meters.
- Supports all types of sensors :
- Heat Sensor.
- Gas Leakage Sensor.
- Water Leakage Sensor.
- Glass Break Sensor.
- Door Sensor.
- Motion Sensor.
- Lighting Control.
- Emergency Button.
- Siren with flasher.