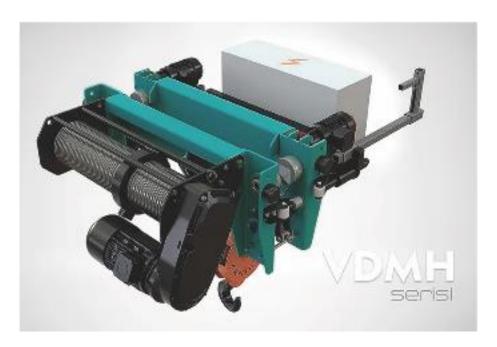

### Single Girder Hoist (VDMH Series) 6 Axis

- Unlike monorail hoists, it has the ability to move in 6 axis (x-y-z).
- With its ergonomic design, it has a maximum vertical lifting height ability and a maximum horizontal approach ability.
- Lifting group, reeving group and hook block are in the same design with double girder hoists.
- Monorail carriage group has a completely special design for ARNIKON Brand.
- All parts of the hoist and trolleys are produced as the mentality of easy assembly and easy disassembly.
- The Lifting group safety factor is 1,2 and braking system safety factor is 2.