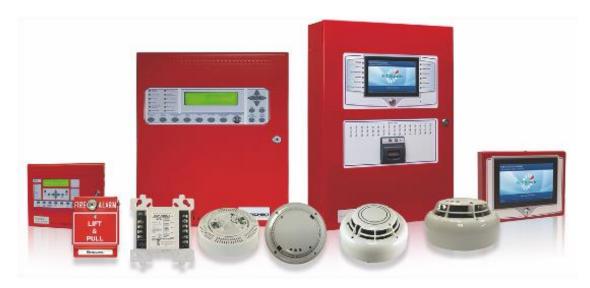

### **ADDRESSABLE FIRE ALARM PRODUCTS**

## **Analogue Addressable Fire Detection**

Hochiki's comprehensive ESP intelligent (Analogue Addressable range) is suitable for even the most demanding environments and incorporates high performance sensors, a wide selection of input and output modules and ancillaries. All products use Hochiki's high integrity digital communications link 'ESP\* (Enhanced Systems Protocol) that's at the heart of the ESP range.