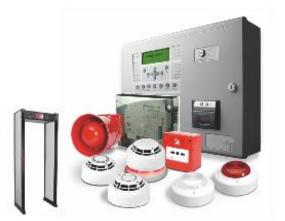

Execution and supply are carried out according to the customer's request, special drawings, or the operation of the board on the place and equipment required for it.

- Supply and installation of alarms, fire extinguishers and electronic doors.
- Supply and installation of surveillance cameras, internal exchanges and audio systems.
- Supply and installation of cladding (Aluminum Composite Panel).

### - Fire Alarm and Fire Fighting

### Agouza power station for medium voltage transformers

- Supply and installation of fire alarm system and firefighting (CO2).

### The American International School in El-Shorouk City

- Supply and installation of complete fire alarm (France metal UL).
- Supply and installation of a complete fire extinguishing system (Splinkler system & CO2 System) for the transformer room.