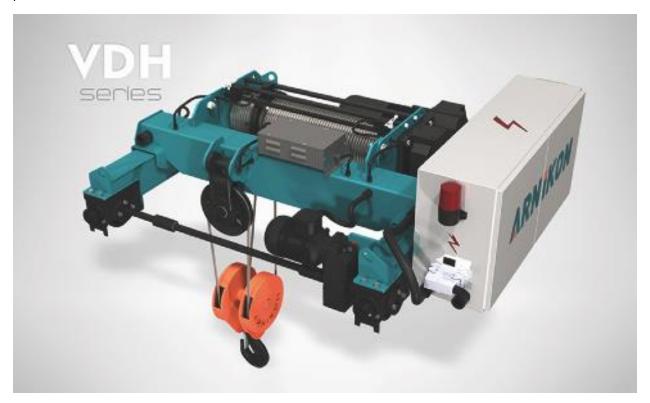

### **Double Girder Hoist (VDH Series)**

- Double girder overhead crane hoists are the lifting groups of overhead cranes.
- These products, also known as trolley cranes, constitute the main mechanism part of an overhead crane.
- Hoists used as lifting mechanisms in gantry cranes are designed and manufactured in accordance with European standards.
- All parts of the hoist and trolleys are produced as the mentality of easy assembly and easy disassembly.
- Double girder overhead crane hoists have very easy maintenance, repair and modification possibilities with their disassembled structure. While the crane is in working position, all its parts can be removed by hand one by one.
- With the cradle system, there is a balancing mechanism in the mechanism and all wheels always press on the rails.
- Hoist trolleys occur in wheel blocks and the patent of these blocks belongs to our company.
- Wheel blocks are made of GGG60 cast material and have speciality of sound absorption and high bearing performance.
- Wheel blocks can eliminate misalignments in the wheel center up to + -20 mm with its design and mounting method.
- Crane trolley wheel blocks last 2 times longer than their equivalents.
- It is a lifting group that its competitors try to imitate with its unique lifting and driving mechanisms.
- The lifting group safety factor is 1,2 and braking system safety factor is 2.