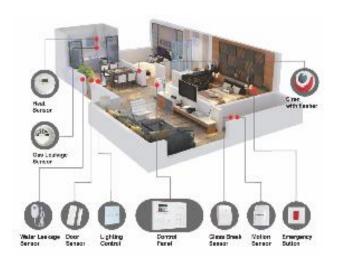

Gantry cranes has more advantages than jib cranes according to scanning area

Gantry cranes, also called marble cranes, are suitable for all kinds of lifting and stacking works in open areas.

Focus security alarm system is a very effective way to protect your the residences, apartments, shops, office and commercial premises and save you from false alarms.

HA-IIGW Color LCD Display (WIFI GPRS Intruder Alarm Security System)

HA-IIGW is a DIY, self monitoring home security system, with Wifi and GSM network.2.8" TFT color display, with voice list text menu for all operations. Adding wireless devices and WiFi cameras via the app as soon as you connect to your Router, free cloud services all over the world. Users remote control via SMS, App and CMS client, which are all around to give home more protection.

- An integrated system to protect against theft, fire and environmental risks.
- Multiple models to suit all needs.
- Easy to install and maintain.
- Touch user interface with a sleek and modern design.
- Wireless signal range up to 150 meters.
- Supports all types of sensors :
- Heat Sensor.
- Gas Leakage Sensor.
- Water Leakage Sensor.
- Glass Break Sensor.
- Door Sensor.
- Motion Sensor.
- Lighting Control.
- Emergency Button.
- Siren with flasher.