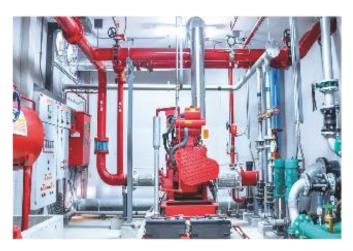

### Carrefour in Maadi

- Supply and installation of Grundfos submersible pumps inside the tunnel.
- Supply and installation of a complete alarm system for the tunnel pump room.
- Maintenance of Grundfos submersible pumps inside the tunnel.

### Agouza power station for medium voltage transformers

- Supply and installation of fire alarm system and firefighting (CO2).

### **Brothers Factory in October**

- Supplying and installing a complete extinguishing system for wet equipment, including a fire pump (Dawood fire pump non UL/FM), including all pipe networks, sprinkler system, cabinet, fire hydrant, and civil defense connection.