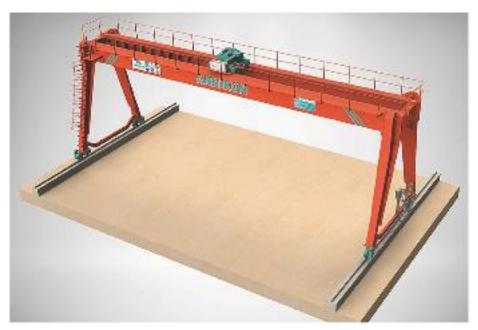

**High CAPACITY Stable Security** 

Double girder gantry cranes; It is preferred and used seriously in every branch of the industry due to its cost, ease of maintenance and repair, no capacity limit, no size limit, design and manufacture with desired features. Much higher lifting heights can be obtained compared to single-girder gantry cranes.

Double girder gantry cranes can be produced as protruding or without protrusion.

Although Portal Cranes are generally used in open fields, they can also be used in the factory. It is an alternative application to overhead cranes in factory indoor areas.

Gantry cranes has more advantages than jib cranes according to scanning area

Gantry cranes, also called marble cranes, are suitable for all kinds of lifting and stacking works in open areas.

Focus security alarm system is a very effective way to protect your the residences, apartments, shops, office and commercial premises and save you from false alarms.